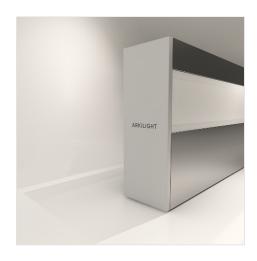

#### **COMBO GRAZE**

- $^{\circ}$  Arkilight Combo Graze is a 3 in 1 luminaire with cove lighting and grazing features
- $^{\circ}$  Triple emission lighting is a combination of two side lighting with down grazing
- $^{\circ}\,$  3 level light source positioning to adjust the beam angle and glare control
- $^{\circ}$  Higher glare control compared to other lens grazer lighting solutions
- $^{\circ}$  To be configured with monochrome LED light sources for grazing function
- ° Flexible modularity with linear alignment accessories
- $^{\circ}$  Adaptable profile for cabling (Canalina) in order to run connector and cable through a secondary space
- $^{\circ}\,$  Lens optics with narrow beam light distribution
- $^{\circ}$  Optimum heat dissipation performance for high lumen LED strips and LED modules
- $^{\circ}$  High quality aluminium alloy with premium anodized finish
- $^{\circ}$  Various finishing options such as anodizing and customized RAL finishing
- $^{\circ}\,$  Combo Graze LED profiles configured with dedicated accessories, mounting brackets and end caps

COMBOGRAZE\_H84