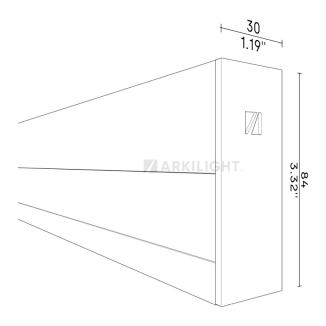

COMBOGRAZE\_H84

#### Technical Data

| Mounting Type      | Surface Mounted Ceiling                                                 |
|--------------------|-------------------------------------------------------------------------|
|                    | Suspended                                                               |
| Profile Trim Type  | With Trim                                                               |
| Light Distribution | Double Wide + Narrow Beam Lens                                          |
| Optic Type         | Lens Grazer<br>Opal Diffusor<br>Matte Satine Diffusor<br>Clear Diffusor |
| Bending Options    | Non - Bendable                                                          |
| Material           | Aluminum 6060/6063<br>Aluminium Raw                                     |
| Cooling Capacity   | 60 W/m                                                                  |
| Led Path Width     | 27/27/24 mm                                                             |
| IP Protection      | IP20                                                                    |